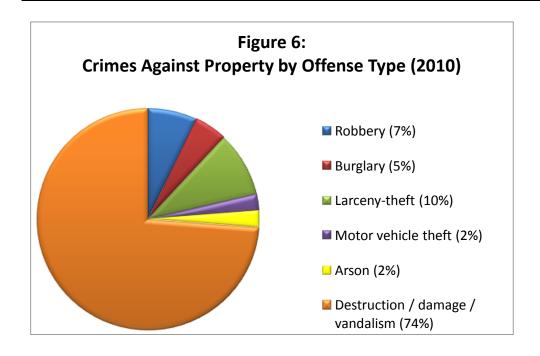

Per **Figures 4 & 5**, Intimidation accounted for 36 of 126 (28%) of all reported offenses in 2010, but 43% of all crimes against persons. Per **Figures 4 & 6**, Property Damage/Vandalism accounted for 31 of 126 (25%) of all reported offenses in 2010, but 74% of all crimes against property.

#### Table 3 (Figure 5 and 6 Graphs)