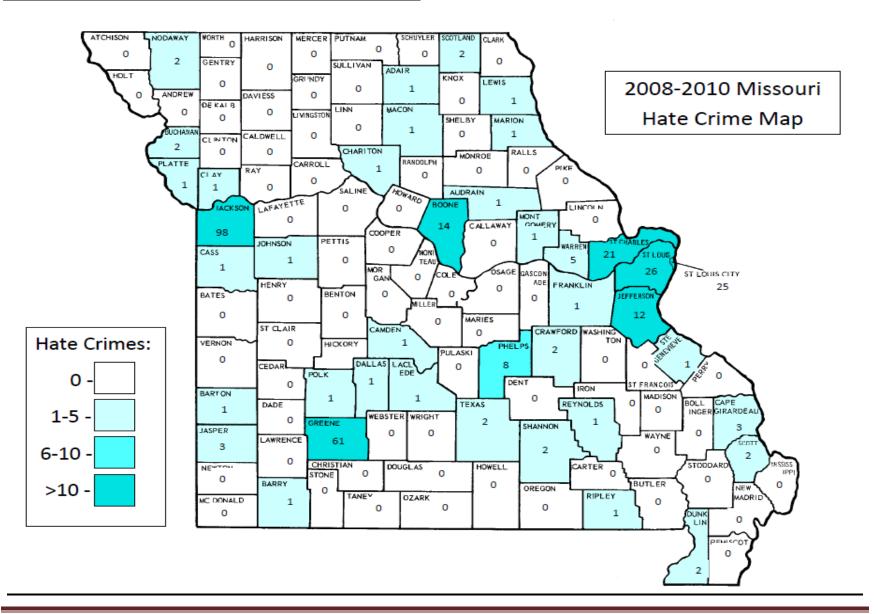

itted against 155 victims by 157 known offenders.
- Hate crimes were most frequently committed against Individuals (90.4%).
- The most frequently reported offenses were intimidation (28.5%), property damage/vandalism (24.6%), and simple assault (23%).
- Hate crimes were most frequently committed at a residence (35%), on a highway/road/alley/street (20%), or at a school/college (13%).
- The most frequently reported bias motivations were race (65.8%) and sexual orientation (18.2%).
- Anti-Black was the bias motivation reported in 64.7% of all anti-racial hate crimes, with Anti-Male Homosexuality reported in 52.1% of all anti-sexual orientation hate crimes.

Figure 1: Hate Crimes in Missouri (2008-2010)



Figure 2: Hate Crimes by County (2010)



Figure 3: Hate Crimes by County (2008-2010)



#### **INCIDENT DATA**

As indicated in **Figure 1**, the number of hate crime incidents increased from 98 in 2009 to 126 in 2010. This 28.5% increase followed a 0% increase in reported hate crimes from 2008 (98) to 2009 (98).

The National UCR Program classifies all hate crime offenses as crimes against persons, crimes against property, or crimes against society. In 2010, 67% of all reported hate crimes were crimes against property and 33% were crimes against persons. There were no hate crimes against society reported in 2010.

Per **Figures 4 & 5**, Intimidation accounted for 36 of 126 (28%) of all reported offenses in 2010, but 43% of all crimes against persons. Per **Figures 4 & 6**, Property Damage/Vandalism accounted for 31 of 126 (25%) of all reported offenses in 2010, but 74% of