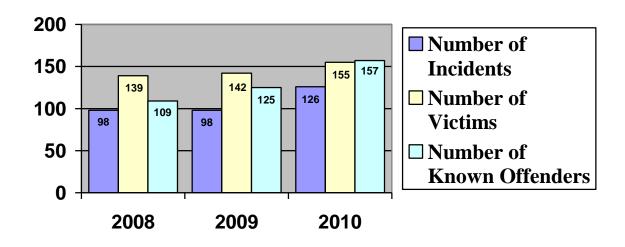

#### **MAJOR FINDINGS FOR 2010**

- There were a total of 126 hate crime incidents reported in 2010, an increase of 28.5% from 2009 (98) and 2008 (98).
- 31 Missouri law enforcement agencies, located across 18 counties, reported at least one hate crime incident.
- Hate crimes were committed against 155 victims by 157 known offenders.
- Hate crimes were most frequently committed against Individuals (90.4%).
- The most frequently reported offenses were intimidation (28.5%), property damage/vandalism (24.6%), and simple assault (23%).
- Hate crimes were most frequently committed at a residence (35%), on a highway/road/alley/street (20%), or at a school/college (13%).
- The most frequently reported bias motivations were race (65.8%) and sexual orientation (18.2%).
- Anti-Black was the bias motivation reported in 64.7% of all anti-racial hate crimes, with Anti-Male Homosexuality reported in 52.1% of all anti-sexual orientation hate crimes.

#### **INCIDENT DATA**

As indicated in **Figure 1**, the number of hate crime incidents increased from 98 in 2009 to 126 in 2010. This 28.5% increase followed a 0% increase in reported hate crimes from 2008 (98) to 2009 (98).

#### **OFFENDER DATA**

When reporting a hate crime incident, law enforcement agencies are requested to identify the number of offenders (if possible) and apparent race of the offender or offenders as a group. The gender and age of the offender (when known) are not characteristics collected as part of the hate crime data. As previously indicated in **Figure 1**, there were 157 known offenders identified within 126 hate crime incidents in 2010. With a 28.5% increase in hate crime incidents from 2009 to 2010, the number of known offenders also increased by 25.6%.