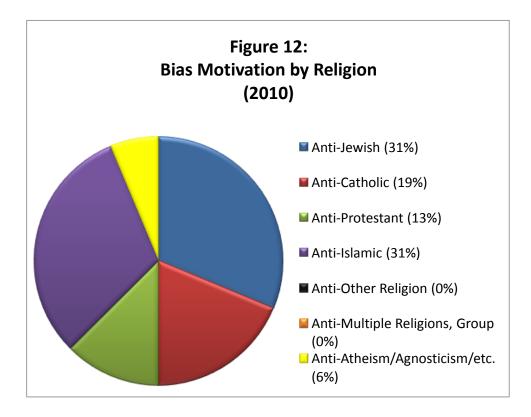

**Figure 12** indicates that both Anti-Jewish and Anti-Islamic were the most frequent religious bias motivations, each accounting for 31% of the total. Anti-Catholic represented 19% of religious-based hate crimes, while Anti-Protestant and Anti-Atheism accounted for 13% and 6% respectively.