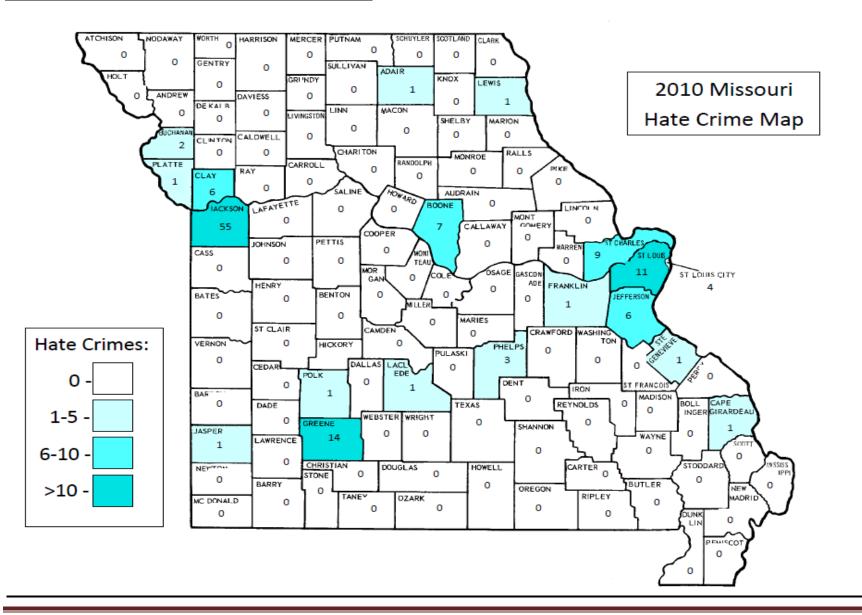

#### **MAJOR FINDINGS FOR 2010**

- There were a total of 126 hate crime incidents reported in 2010, an increase of 28.5% from 2009 (98) and 2008 (98).
- 31 Missouri law enforcement agencies, located across 18 counties, reported at least one hate crime incident.
- Hate crimes were committed against 155 victims by 157 known offenders.
- Hate crimes were most frequently committed against Individuals (90.4%).
- The most frequently reported offenses were intimidation (28.5%), property damage/vandalism (24.6%), and simple assault (23%).
- Hate crimes were most frequently committed at a residence (35%), on a highway/road/alley/street (20%), or at a school/college (13%).
- The most frequently reported bias motivations were race (65.8%) and sexual orientation (18.2%).
- Anti-Black was the bias motivation reported in 64.7% of all anti-racial hate crimes, with Anti-Male Homosexuality reported in 52.1% of all anti-sexual orientation hate crimes.