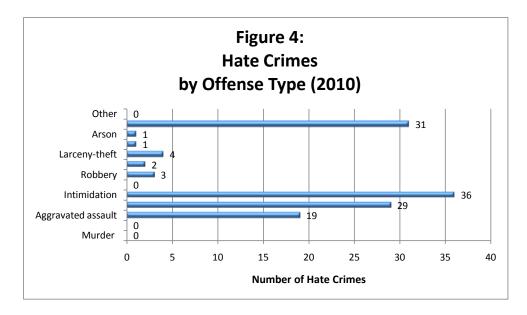

Per **Figures 4 & 5**, Intimidation accounted for 36 of 126 (28%) of all reported offenses in 2010, but 43% of all crimes against persons. Per **Figures 4 & 6**, Property Damage/Vandalism accounted for 31 of 126 (25%) of all reported offenses in 2010, but 74% of all crimes against property.

Table 2 (Figure 4 Graph)
Incidents, Offenses, Victims, and Known Offenders
by Offense Type, 2010

| Offense type                       | Incidents | Offenses | Victims | Known<br>offenders |
|------------------------------------|-----------|----------|---------|--------------------|
| Total                              | 126       | 126      | 155     | 157                |
| Crimes against persons:            | 84        | 84       | 108     | 131                |
| Murder                             | 0         | 0        | 0       | 0                  |
| Forcible rape                      | 0         | 0        | 0       | 0                  |
| Aggravated assault                 | 19        | 19       | 26      | 44                 |
| Simple assault                     | 29        | 29       | 33      | 53                 |
| Intimidation                       | 36        | 36       | 49      | 34                 |
| Other                              | 0         | 0        | 0       | 0                  |
| Crimes against property:           | 42        | 4        | 47      | 26                 |
| Robbery                            | 3         | 3        | 3       | 4                  |
| Burglary                           | 2         | 0        | 3       | 2                  |
| Larceny-theft                      | 4         | 0        | 4       | 4                  |
| Motor vehicle theft                | 1         | 0        | 1       | 1                  |
| Arson Destruction/damage/vandalism | 1<br>31   | 1<br>0   | 1<br>35 | 1<br>14            |
| Other                              | 0         | 0        | 0       | 0                  |