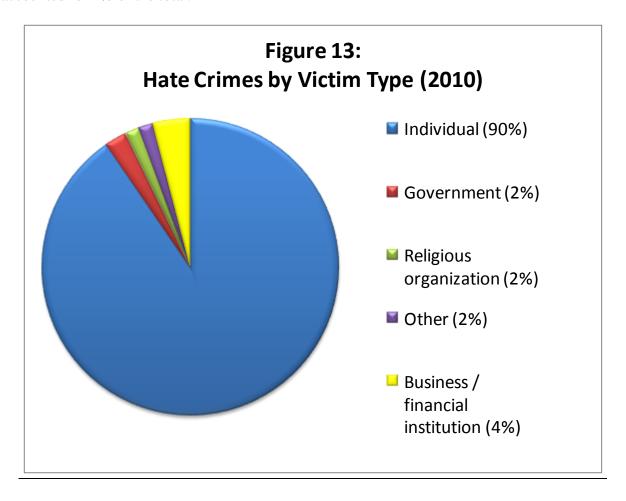

#### **VICTIM DATA**

The MoUCR Program collects data on the type of victims of hate crimes. There also might be multiple victims, and victim types, within a single hate crime incident. There were 155 identified victims of hate crimes in 2010, with the overwhelming majority (90%) being Individuals. Per **Figure 13**, Business/Financial Institutions represented 4% of total hate crime victims, while victims identified as Religious Organizations, Government, or Other each accounted for 2% of the total.