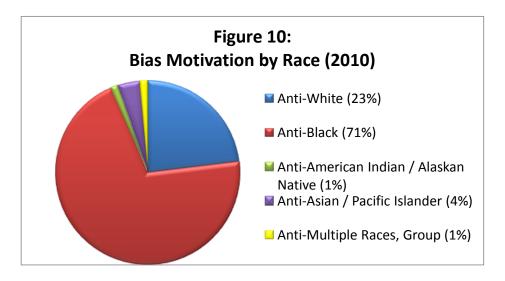

As indicated in **Figure 10**, the most frequently reported racially-biased bias motivation in 2010 was Anti-Black (71%). An Anti-White bias was reported in 23% of racially-based hate crimes and Anti-Asian/Pacific Islander bias was reported in 4% of the total. Anti-American Indian/Alaskan Native bias and Anti-Multiple races each accounted for 1%.