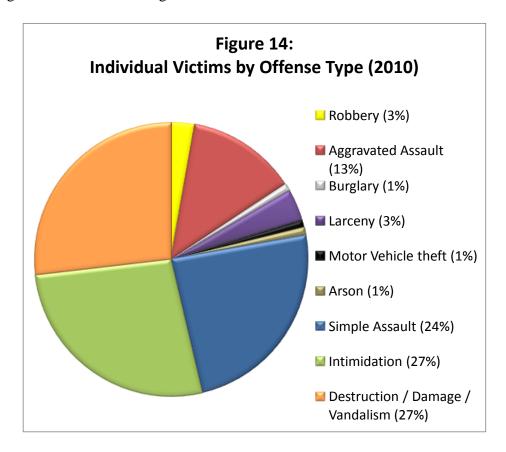

As shown in **Figure 14**, Individuals are most often the victim of either an Intimidation offense (27%) or Property Damage/Vandalism offense (27%). The offenses of Simple Assault (24%), Aggravated Assault (13%), Robbery (3%), and Larceny-Theft (3%) were also committed against Individuals during Hate Crimes in 2010.