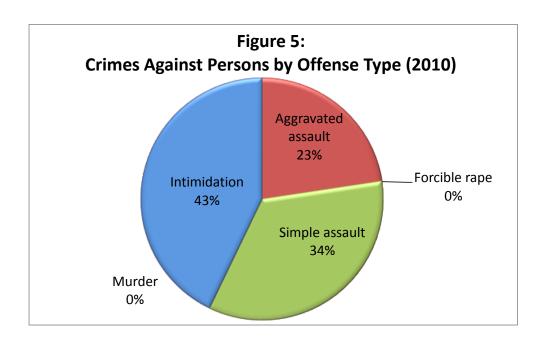

Per **Figures 4 & 5**, Intimidation accounted for 36 of 126 (28%) of all reported offenses in 2010, but 43% of all crimes against persons. Per **Figures 4 & 6**, Property Damage/Vandalism accounted for 31 of 126 (25%) of all reported offenses in 2010, but 74% of all crimes against property.

#### Table 3 (Figure 5 and 6 Graphs)