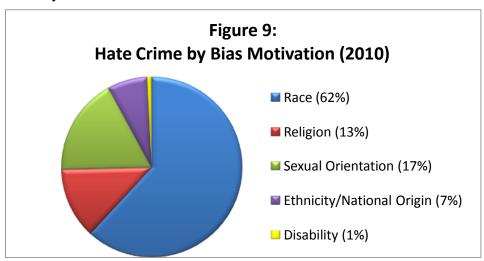

This racially biased trend was supported in 2010. As indicated in **Figure 9**, race was again the bias motivation in the majority of all hate crimes reported in 2010 (62%). This bias motivation of race was followed by sexual orientation 17%, religion 13%, ethnicity 7%, and disability1%.