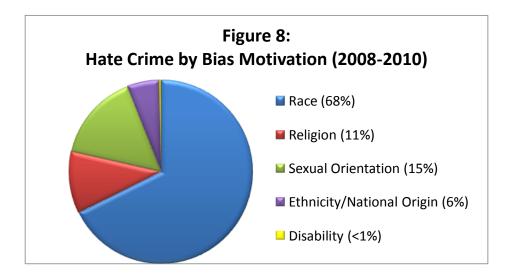

For the past three years, 218 of 322 (68%) of all reported hate crimes were motivated by a racial bias. **Figure 8** indicates that 15% of 2008-2010 hate crimes involved a sexual orientation bias, 11% involved a religious bias, and 6% involved an ethnicity bias. A bias motivation of anti-disability accounted for less than 1% of all hate crimes.