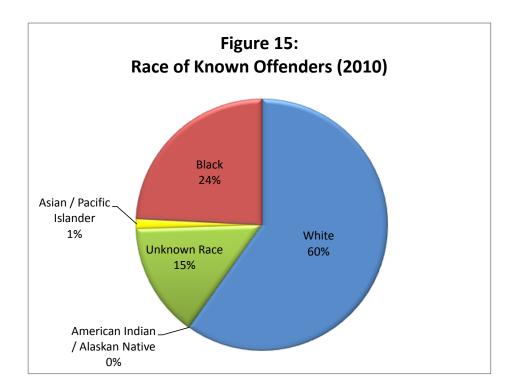

Per **Figure 15**, most hate crimes reported in 2010 were committed by White offenders. While White offenders represent 60% of all known offenders, Black offenders accounted for only 24%. Additionally, the victims knew the number of offenders, but were unsure of the offender's race in 15% of all reported hate crimes. Asian/Pacific Islander offenders were recognized as 1% of all offenders and there were no American Indian/Alaskan Native offenders identified in 2010.