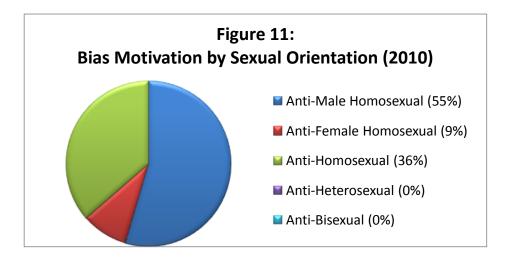

Per **Figure 11**, all sexual orientation-based hate crimes in 2010 involved a bias against homosexuality. Anti-Male Homosexual bias accounted for 55% of the hate crimes based on sexual orientation, with General Anti-Homosexual bias (36%) and Anti-Female Homosexual bias accounted for the remaining 9%.