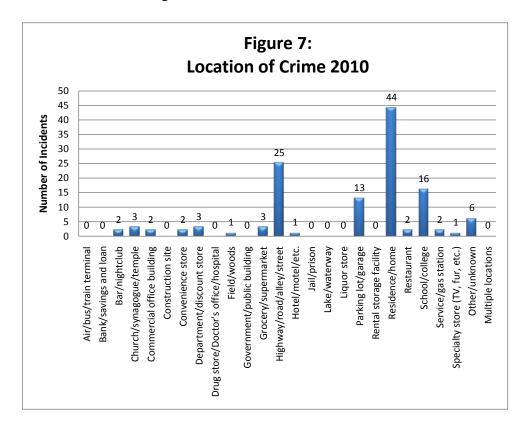

Law enforcement must select one of 25 possible locations when submitting monthly hate crime incident data. As outlined in **Figure 7**, 44 of 126 (35%) of all hate crimes were committed at a residence, with 25 of 126 (20%) occurring at a highway/road/alley/street and 16 of 126 (13%) at a school/college. The remaining 41 of 126 (32%) of all hate crimes occurred in a number of other locations, including parking lots, churches or synagogues, grocery stores, department stores, restaurants or nightclubs.

## Table 9 (Figure 7 Graph) Incidents

Bias Motivation by Location, 2010

|                                     |           | Bias motivation |          |             |            |            |  |
|-------------------------------------|-----------|-----------------|----------|-------------|------------|------------|--|
|                                     |           |                 |          |             | Ethnicity/ |            |  |
|                                     | Total     |                 |          | Sexual      | national   |            |  |
| Location                            | incidents | Race            | Religion | orientation | origin     | Disability |  |
| Total                               | 126       | <b>78</b>       | 16       | 22          | 9          | 1          |  |
| Air/bus/train terminal              | 0         | 0               | 0        | 0           | 0          | 0          |  |
| Bank/savings and loan               | 0         | 0               | 0        | 0           | 0          | 0          |  |
| Bar/nightclub                       | 2         | 2               | 0        | 0           | 0          | 0          |  |
| Church/synagogue/temple             | 3         | 0               | 3        | 0           | 0          | 0          |  |
| Commercial office Building          | 2         | 1               | 1        | 0           | 0          | 0          |  |
| Construction site                   | 0         | 0               | 0        | 0           | 0          | 0          |  |
| Convenience store                   | 2         | 2               | 0        | 0           | 0          | 0          |  |
| Department/discount store           | 3         | 2               | 1        | 0           | 0          | 0          |  |
| Drug store/Doctor's office/hospital | 0         | 0               | 0        | 0           | 0          | 0          |  |
| Field/woods                         | 1         | 0               | 0        | 1           | 0          | 0          |  |
| Government/public Building          | 0         | 0               | 0        | 0           | 0          | 0          |  |
| Grocery/supermarket                 | 3         | 1               | 2        | 0           | 0          | 0          |  |
| Highway/road/alley/street           | 25        | 13              | 0        | 9           | 2          | 1          |  |
| Hotel/motel/etc.                    | 1         | 0               | 0        | 0           | 1          | 0          |  |
| Jail/prison                         | 0         | 0               | 0        | 0           | 0          | 0          |  |
| Lake/waterway                       | 0         | 0               | 0        | 0           | 0          | 0          |  |
| Liquor store                        | 0         | 0               | 0        | 0           | 0          | 0          |  |
| Parking lot/garage                  | 13        | 7               | 3        | 1           | 2          | 0          |  |
| Rental storage facility             | 0         | 0               | 0        | 0           | 0          | 0          |  |
| Residence/home                      | 44        | 30              | 5        | 7           | 2          | 0          |  |
| Restaurant                          | 2         | 1               | 0        | 1           | 0          | 0          |  |
| School/college                      | 16        | 11              | 1        | 2           | 2          | 0          |  |
| Service/gas station                 | 2         | 2               | 0        | 0           | 0          | 0          |  |
| Specialty store (TV, fur, etc.)     | 1         | 1               | 0        | 0           | 0          | 0          |  |
| Other/unknown                       | 6         | 5               | 0        | 1           | 0          | 0          |  |
| Multiple locations                  | 0         | 0               | 0        | 0           | 0          | 0          |  |